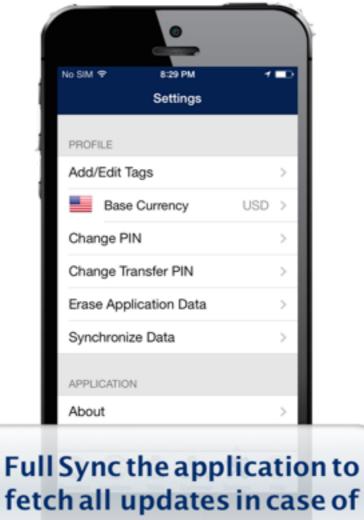

# Settings

### Slide 1

### Modify your application currency, PIN, and transfer PIN.

network problem.