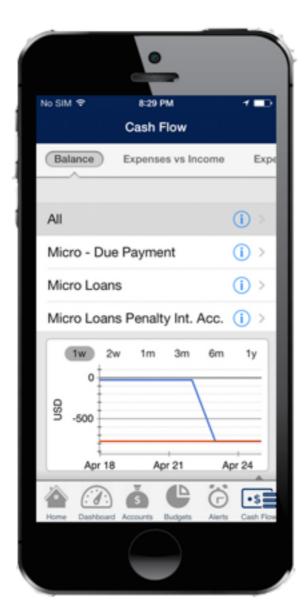

|         | _                |
|                                                        | Login   |                  |
| Home Dashboar                                          |         | Alerts Cash Play |
|                                                        |         |                  |





Dashboard Slide 1

Check the consolidated balances, transactions and your spending limits.



## Accounts

Slide 1

### Tap on an account to view the account's statement.



### Slide 2

Split transactions, change its date, categorize it, add a note and take a photo of the receipt.



# Budget

Slide 1

Add/Edit a budget, and track it monthly.



## Alerts

Slide 1

#### Tap on settings to enable/ disable alerts.



## Cashflow

Slide 1

Track your daily balance, expenses, income in a chart.



# Customer Services

Slide 1

Request services and chat with the bank.



# Transfer Request

Slide 1

Transfer to own account, to other beneficiaries, and to other cards.



# Settings

### Slide 1

### Modify your application currency, PIN, and transfer PIN.



network problem.