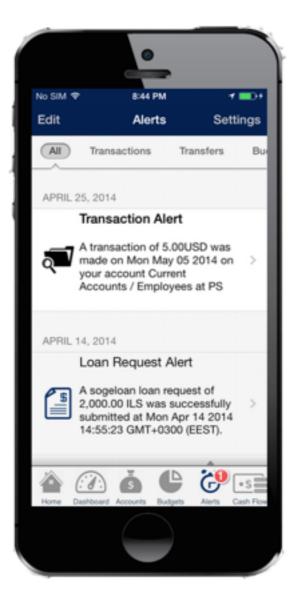

|                  |
|                                                        |         | _                |
|                                                        | Login   |                  |
| Home Dashboar                                          |         | Alerts Cash Play |
|                                                        |         |                  |





Dashboard Slide 1

Check the consolidated balances, transactions and your spending limits.



## Accounts

Slide 1

### Tap on an account to view the account's statement.



### Slide 2

Split transactions, change its date, categorize it, add a note and take a photo of the receipt.



# Budget

Slide 1

Add/Edit a budget, and track it monthly.



## Alerts

Slide 1

#### Tap on settings to enable/ disable alerts.



## Cashflow

Slide 1

Track your daily balance, expenses, income in a chart.



# Customer Services

Slide 1

Request services and chat with the bank.



# Transfer Request

Slide 1

Transfer to own account, to other beneficiaries, and to other cards.



# Settings

### Slide 1

### Modify your application currency, PIN, and transfer PIN.



network problem.