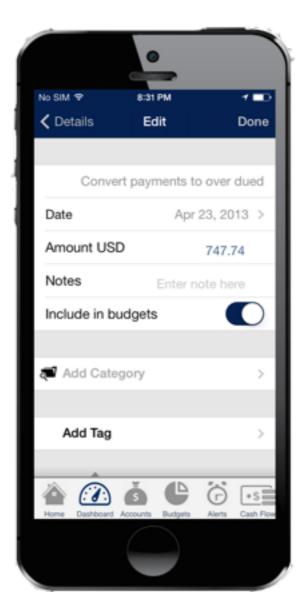

### Slide 2

Split transactions, change its date, categorize it, add a note and take a photo of the receipt.