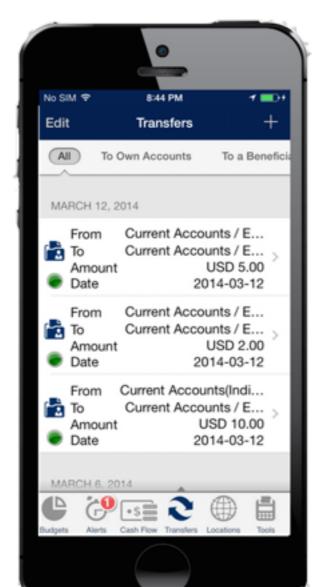

# Transfer Request

Slide 1

Transfer to own account, to other beneficiaries, and to other cards.