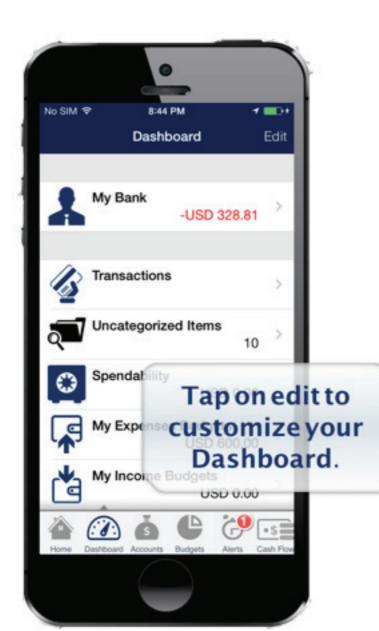

Dashboard Slide 1

Check the consolidated balances, transactions and your spending limits.