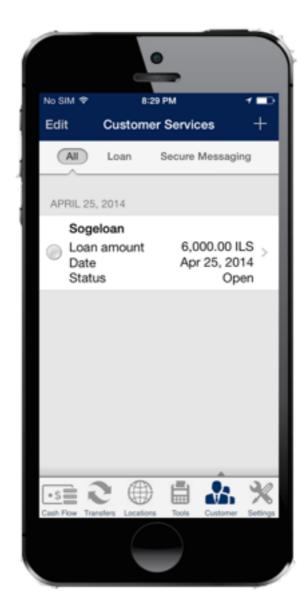

| Login   |                  |
| Home Dashboar                                          |         | Alerts Cash Play |
|                                                        |         |                  |





Dashboard Slide 1

Check the consolidated balances, transactions and your spending limits.



## Accounts

Slide 1

### Tap on an account to view the account's statement.



### Slide 2

Split transactions, change its date, categorize it, add a note and take a photo of the receipt.



# Budget

Slide 1

Add/Edit a budget, and track it monthly.



## Alerts

Slide 1

#### Tap on settings to enable/ disable alerts.



## Cashflow

Slide 1

Track your daily balance, expenses, income in a chart.



# Customer Services

Slide 1

Request services and chat with the bank.



# Transfer Request

Slide 1

Transfer to own account, to other beneficiaries, and to other cards.



# Settings

### Slide 1

### Modify your application currency, PIN, and transfer PIN.



network problem.