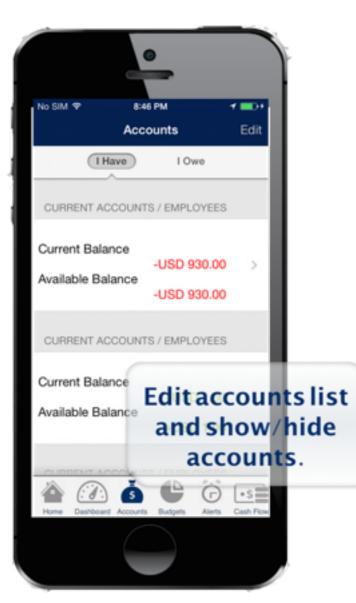

|
| Sign in with your mobile account,<br>or call the Bank. |         |                  |
| Username                                               |         | _                |
| Password                                               |         |                  |
|                                                        |         | _                |
|                                                        | Login   |                  |
| Home Dashboar                                          |         | Alerts Cash Play |
|                                                        |         |                  |





Dashboard Slide 1

Check the consolidated balances, transactions and your spending limits.



## Accounts

Slide 1

### Tap on an account to view the account's statement.



### Slide 2

Split transactions, change its date, categorize it, add a note and take a photo of the receipt.



# Budget

Slide 1

Add/Edit a budget, and track it monthly.



## Alerts

Slide 1

#### Tap on settings to enable/ disable alerts.



## Cashflow

Slide 1

Track your daily balance, expenses, income in a chart.



# Customer Services

Slide 1

Request services and chat with the bank.



# Transfer Request

Slide 1

Transfer to own account, to other beneficiaries, and to other cards.



# Settings

### Slide 1

### Modify your application currency, PIN, and transfer PIN.



network problem.