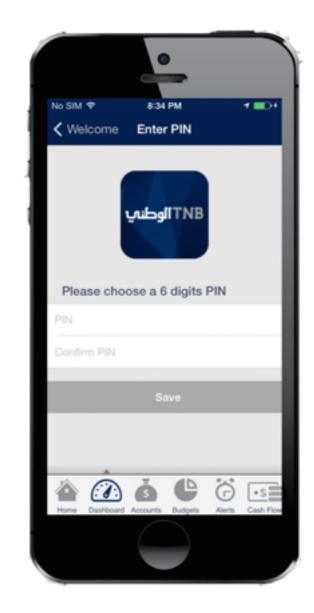

#### Contact the Bank, get your credentials, and enter them to log in.

Set a 6 digits PIN that you will use each time you access the application.

Log In

Slide 2