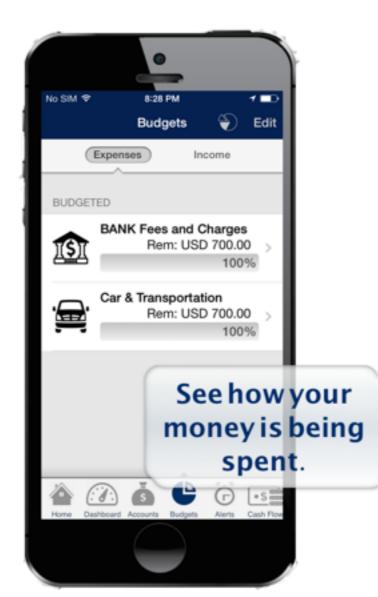

|
| Password                                               |         |                  |
|                                                        |         | _                |
|                                                        | Login   |                  |
| Home Dashboar                                          |         | Alerts Cash Play |
|                                                        |         |                  |





Dashboard Slide 1

Check the consolidated balances, transactions and your spending limits.



## Accounts

Slide 1

### Tap on an account to view the account's statement.



### Slide 2

Split transactions, change its date, categorize it, add a note and take a photo of the receipt.



# Budget

Slide 1

Add/Edit a budget, and track it monthly.



## Alerts

Slide 1

#### Tap on settings to enable/ disable alerts.



## Cashflow

Slide 1

Track your daily balance, expenses, income in a chart.



# Customer Services

Slide 1

Request services and chat with the bank.



# Transfer Request

Slide 1

Transfer to own account, to other beneficiaries, and to other cards.



# Settings

### Slide 1

### Modify your application currency, PIN, and transfer PIN.



network problem.